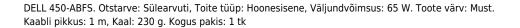

## DELL 450-ABFS toiteadapter ja vaheldi Hoonesisene 65 W Must

Brand: DELL Product code: 450-ABFS

**Product name:** 450-ABFS

| Funktsioonid     |            | Kaal ja mõõtmed             |          |
|------------------|------------|-----------------------------|----------|
| Otstarve *       | Sülearvuti | Kaabli pikkus               | 1 m      |
| Toite tüüp *     | •          | Kaal                        | 230 g    |
| Väljundvõimsus * |            | Pakendi andmed              |          |
| Disain           |            | Kogus pakis *               | 1 tk     |
| Toote värv *     | Must       | Logistika andmed            |          |
|                  |            | Harmonized System (HS) kood | 85044095 |