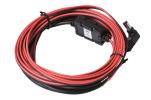

## Brother PA-CD-600WR toiteadapter ja vaheldi Automaatne Must, Punane

Brand : Brother Product code: PA-CD-600WR

Product name: PA-CD-600WR

| Funktsioonid                     |                                          | Disain                                       |                  |
|----------------------------------|------------------------------------------|----------------------------------------------|------------------|
| Otstarve *                       | Sildiprinter                             | Toote värv *                                 | Must, Punane     |
| Toite tüüp *                     | Automaatne<br>DC1-to-DC2<br>12 V<br>12 V | Pakendi andmed                               |                  |
| Toitevoolu tüüp<br>Sisendpinge * |                                          | AC-adapter kaasa arvatud                     | ✓                |
| Väljundpinge *                   |                                          | Logistika andmed                             |                  |
| Täiendavad toitepistmikud        | 1                                        | Harmonized System (HS) kood                  | 85044095         |
| Eemaldatavad toitepistmikud      | DL622 DL623 DL662 DL663                  | Muud funktsioonid                            |                  |
| Ühilduvus                        |                                          | Akud kaasa arvatud<br>Kaasnevate toodete arv | <b>√</b><br>1 tk |