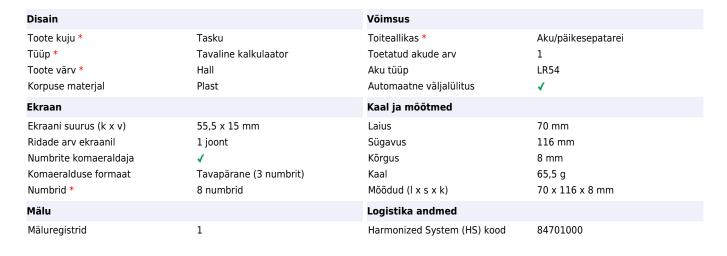

## Canon LS-39E kalkulaator Tasku Tavaline kalkulaator Hall

Brand : Canon Product code: 4046A014

**Product name:** LS-39E

4960999651729

Disclaimer. The information published here (the "Information") is based on sources that can be considered reliable, typically the manufacturer, but this Information is provided "AS IS" and without guarantee of correctness or completeness. The Information is only indicative and can be changed at any time without notification. No rights can be based on the Information. Suppliers or aggregators of this Information do not accept any liability with regard to the content of (web)pages and other documents, including its Information. The publisher of the Information can not be held liable for the content of 3rd party websites that are linking this Information or are linked to from this Information. You as the User of the Information are solely responsible for the choice and usage of this Information. You are not entitled to transfer, copy or otherwise multiply or distribute the Information. You are obliged to follow the directions of the copyright owner(s) with regard to the use of the Information. Exclusively Dutch law is applicable. With regard to price and stock data on the site, the publisher followed a number of starting points, which are not necessarily relevant for your private or business circumstances. Therefore, the price and stock data are only indicative and are subject to changes. You are personally responsible for the way you use and apply this information. As a user of the Information or sites or documents in which this Information is included, you will adhere to standard fair use including avoidance of spamming, ripping, intellectual-property violations, privacy violations, and any other illegal activity.