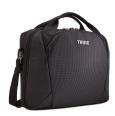

## Thule Crossover 2 C2LB-113 Black 33,8 cm (13.3") Kullerikoti ümbris Must

Brand : Thule Product family: Crossover 2 Product code: 3203843

**Product name:** C2LB-113

Black

Thule Crossover 2 C2LB-113 Black. Karbi tüüp: Kullerikoti ümbris, Ekraani maksimaalne suurus: 33,8 cm (13.3"). Kaal: 820 g. Pinnakujundus: Muster

| Funktsioonid                                          |                    | Kaal ja mõõtmed             |                  |  |
|-------------------------------------------------------|--------------------|-----------------------------|------------------|--|
| Pinnakujundus                                         | Muster             | Laius                       | 370 mm           |  |
| Ekraani maksimaalne suurus *                          | 33,8 cm (13.3")    | Sügavus                     | 90 mm            |  |
| Karbi tüüp *                                          | Kullerikoti ümbris | Kõrgus                      | 270 mm           |  |
| Materjal *                                            | Nailon             | Kaal                        | 820 g            |  |
| Toote peamine värv * Must Brändiühilduvus * Kõik tool |                    | Logistika andmed            | Logistika andmed |  |
|                                                       | Koik tootjad       | Harmonized System (HS) kood | 84733080         |  |