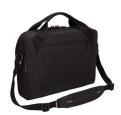

## Thule Crossover 2 C2LB-113 Black 33,8 cm (13.3") Kullerikoti ümbris Must

Brand : Thule Product family: Crossover 2 Product code: 3203843

**Product name:** C2LB-113

Black

Thule Crossover 2 C2LB-113 Black. Karbi tüüp: Kullerikoti ümbris, Ekraani maksimaalne suurus: 33,8 cm (13.3"). Kaal: 820 g. Pinnakujundus: Muster

| Funktsioonid                                          |                    | Kaal ja mõõtmed             |                  |  |
|-------------------------------------------------------|--------------------|-----------------------------|------------------|--|
| Pinnakujundus                                         | Muster             | Laius                       | 370 mm           |  |
| Ekraani maksimaalne suurus *                          | 33,8 cm (13.3")    | Sügavus                     | 90 mm            |  |
| Karbi tüüp *                                          | Kullerikoti ümbris | Kõrgus                      | 270 mm           |  |
| Materjal *                                            | Nailon             | Kaal                        | 820 g            |  |
| Toote peamine värv * Must Brändiühilduvus * Kõik tool |                    | Logistika andmed            | Logistika andmed |  |
|                                                       | Koik tootjad       | Harmonized System (HS) kood | 84733080         |  |