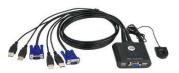

## ATEN CS22U-A7 KVM-lüliti Must

Brand : ATEN Product code: CS22U-A7

**Product name:** CS22U-A7

| Pesad & liidesed                                                                               |                      | Ekraan                           |                  |
|------------------------------------------------------------------------------------------------|----------------------|----------------------------------|------------------|
| Kontrollitavate arvutite arv * Klaviatuuri pordi tüüp * Hiire pordi tüüp * USB 2.0 portide arv | 7<br>USB<br>USB<br>4 | Sisseehitatud ekraan *           | ×                |
|                                                                                                |                      | Töötingimused                    |                  |
|                                                                                                |                      | Kasutamistemperatuur (T-T)       | 0 - 50 °C        |
|                                                                                                |                      | Hoiustamistemperatuur (T-T)      | -20 - 60 °C      |
| Toimimine                                                                                      |                      | Suhteline õhuniiskus kasutamisel | 0 - 80 protsenti |
| Maksimaalne resolutsioon *                                                                     | 2048 x 1536 pikslit  | (H-H)                            | p                |
| Disain                                                                                         |                      | Kaal ja mõõtmed                  |                  |
| Püstikmontaaž *                                                                                | ×                    | Laius                            | 82 mm            |
| Toote värv *                                                                                   | Must                 | Sügavus                          | 70 mm            |
| LED-indikaatorid                                                                               | ✓                    | Kõrgus                           | 25 mm            |
|                                                                                                |                      | Kaal                             | 310 g            |