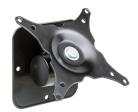

## **ProDVX WM-35 Must**

**Brand : ProDVX Product code:** 99201000.350

**Product name:** WM-35

ProDVX WM-35. Paigaldussüsteemi ühilduvus (min): 75 x 75 mm, Paigaldussüsteemi ühilduvus (max):  $100 \times 100$  mm. Toote värv: Must

| Mounting                     |                      | Weight & dimensions         |          |
|------------------------------|----------------------|-----------------------------|----------|
| Minimum VESA mount *         | 75 x 75 mm           | Width                       | 110 mm   |
| Maximum VESA mount *         | 100 x 100 mm         | Depth                       | 58 mm    |
| Panel mounting interface     | 75 x 75,100 x 100 mm | Height                      | 110 mm   |
| Number of displays supported | 1                    | Weight                      | 1.2 kg   |
| Mounting type *              | Wall                 | Logistics data              |          |
| Design                       |                      | Harmonized System (HS) code | 85299097 |
| Product colour *             | Black                |                             |          |