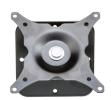

## **ProDVX WM-35 Must**

**Brand : ProDVX Product code:** 99201000.350

**Product name:** WM-35

ProDVX WM-35. Paigaldussüsteemi ühilduvus (min): 75 x 75 mm, Paigaldussüsteemi ühilduvus (max):  $100 \times 100$  mm. Toote värv: Must

| Mounting                     |                      | Weight & dimensions         |          |
|------------------------------|----------------------|-----------------------------|----------|
| Minimum VESA mount *         | 75 x 75 mm           | Width                       | 110 mm   |
| Maximum VESA mount *         | 100 x 100 mm         | Depth                       | 58 mm    |
| Panel mounting interface     | 75 x 75,100 x 100 mm | Height                      | 110 mm   |
| Number of displays supported | 1                    | Weight                      | 1.2 kg   |
| Mounting type *              | Wall                 | Logistics data              |          |
| Design                       |                      | Harmonized System (HS) code | 85299097 |
| Product colour *             | Black                |                             |          |