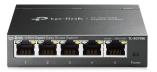

## TP-Link TL-SG105E võrgulüliti Juhitav L2 Gigabit Ethernet (10/100/1000) Must

Brand : TP-Link Product code: TL-SG105E

**Product name :** TL-SG105E

this Information is provided 748 IS and without guarantee of correctness or completeness. The Iomy to perplying a period can be changed at any time without notification. No rights can be based on the Information. Suppliers or aggregators of this Information do not accept any liability with regard to the content of (web)pages and other documents, including its Information. The publisher of the Information can not be held liable for the content of 3rd party 0.3040001106318 formation or are linked to from this Information. You as the User of the Information are solely responsible for the choice and usage of this Information. You are not entitled to transfer, copy or otherwise multiply or distribute the Information. You are obliged to follow the directions of the copyright owner(s) with regard to the use of the Information. Exclusively Dutch law is applicable. With regard to price and stock data on the site, the publisher followed a number of starting points, which are not necessarily relevant for your private or business circumstances. Therefore, the price and stock data are only indicative and are subject to changes. You are personally responsible for the way you use and apply this information. As a user of the Information or sites or documents in which this Information is included, you will adhere to standard fair use including avoidance of spamming, ripping, intellectual-property violations, privacy violations, and any other illegal activity.