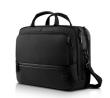

## DELL PE1520C 38,1 cm (15") Portfell Must

Brand : DELL Product code: PE-BC-15-20

Product name: PE1520C

Kaal: 1,13 kg. Pinnakujundus: Ühevärviline

| Funktsioonid                 |                                           | Funktsioonid                |                                      |
|------------------------------|-------------------------------------------|-----------------------------|--------------------------------------|
| Pinnakujundus                | Ühevärviline                              | Eemaldatav õlarihm          | ✓                                    |
| Vooderduse värv              | Hall                                      | Käru kinnitusrihm           | ✓                                    |
| Ekraani maksimaalne suurus * | 38,1 cm (15")                             | Kaitseomadused              | Kriimukindel, Löögikindel, Veekindel |
| Karbi tüüp *                 | Portfell                                  | TSA kontrollpunkt           | ✓                                    |
| Materjal *                   | EVA (etüleenvinüülatsetaat),<br>Polüester | Kogus                       | 1                                    |
| Toote peamine värv *         | Must                                      | Kaal ja mõõtmed             |                                      |
| Integreeritud taskud         | ✓                                         | Laius                       | 391,2 mm                             |
| Brändiühilduvus *            | Dell                                      | Sügavus                     | 134,6 mm                             |
| Tagatasku                    | ✓                                         | Kõrgus                      | 289,6 mm                             |
| Kandesangad                  | ✓                                         | Kaal                        | 1,13 kg                              |
| Õlarihm                      | ✓                                         | Logistika andmed            |                                      |
|                              |                                           | Harmonized System (HS) kood | 84733080                             |