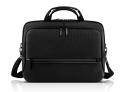

## DELL PE1520C 38,1 cm (15") Portfell Must

Brand : DELL Product code: PE-BC-15-20

Product name: PE1520C

Kaal: 1,13 kg. Pinnakujundus: Ühevärviline

| Funktsioonid                 |                                           | Funktsioonid                |                                      |
|------------------------------|-------------------------------------------|-----------------------------|--------------------------------------|
| Pinnakujundus                | Ühevärviline                              | Eemaldatav õlarihm          | ✓                                    |
| Vooderduse värv              | Hall                                      | Käru kinnitusrihm           | ✓                                    |
| Ekraani maksimaalne suurus * | 38,1 cm (15")                             | Kaitseomadused              | Kriimukindel, Löögikindel, Veekindel |
| Karbi tüüp *                 | Portfell                                  | TSA kontrollpunkt           | ✓                                    |
| Materjal *                   | EVA (etüleenvinüülatsetaat),<br>Polüester | Kogus                       | 1                                    |
| Toote peamine värv *         | Must                                      | Kaal ja mõõtmed             |                                      |
| Integreeritud taskud         | ✓                                         | Laius                       | 391,2 mm                             |
| Brändiühilduvus *            | Dell                                      | Sügavus                     | 134,6 mm                             |
| Tagatasku                    | ✓                                         | Kõrgus                      | 289,6 mm                             |
| Kandesangad                  | ✓                                         | Kaal                        | 1,13 kg                              |
| Õlarihm                      | ✓                                         | Logistika andmed            |                                      |
|                              |                                           | Harmonized System (HS) kood | 84733080                             |