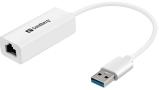

## Sandberg 133-90 sülearvuti dokk ja pordireplikaator Valge

**Brand :** Sandberg **Product code:** 133-90

Product name: 133-90

| Võrgustumine     |             | Pakendi andmed                     |                                 |
|------------------|-------------|------------------------------------|---------------------------------|
| Võrgustandardid  | IEEE 802.3x | Pakendi laius                      | 89 mm                           |
| Täisdupleks      | ✓           | Pakendi sügavus                    | 19 mm                           |
| Toimimine        |             | Pakendi kõrgus                     | 193 mm                          |
| Toote värv *     | Valge       | Pakendi kaal                       | 590 g                           |
| Pakendi andmed   |             | Muud funktsioonid                  |                                 |
|                  |             | Übilduus dan ovetsieen je östeemid | Windows 10/8/7/Vista/XP, Mac OS |
| Kogus pakis 1 tk | 1 tk        | Ühilduvad operatsioonisüsteemid    | 10.x                            |