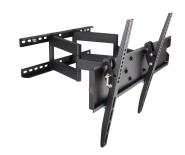

## Techly 301429 telerikinnitus 139,7 cm (55") Must

**Brand :** Techly **Product code:** 301429

**Product name:** 301429

Techly 301429. Maksimaalne kaal (mahutavus): 70 kg, Ekraani minimaalne suurus: 58,4 cm (23"), Ekraani maksimaalne suurus: 139,7 cm (55"), Paigaldussüsteemi ühilduvus (min): 50 x 50 mm, Paigaldussüsteemi ühilduvus (max):  $400 \times 400$  mm. Toote värv: Must

| Paigaldamine                                                                                    |                                         | Ergonoomika           |         |
|-------------------------------------------------------------------------------------------------|-----------------------------------------|-----------------------|---------|
| Ekraani minimaalne suurus                                                                       | 58,4 cm (23")                           | Reguleeritav sügavus  | ✓       |
| Maksimaalne kaal (mahutavus) * Ekraani maksimaalne suurus * Paigaldussüsteemi ühilduvus (min) * | 70 kg<br>139,7 cm (55")<br>* 50 x 50 mm | Disain                |         |
|                                                                                                 |                                         | Toote värv *          | Must    |
| Paigaldussüsteemi ühilduvus (max) * Toetatud ekraanide arv Kinnituse tüüp *                     | 400 x 400 mm<br>1<br>Sein               | Kaal ja mõõtmed       |         |
|                                                                                                 |                                         | Laius                 | 458 mm  |
|                                                                                                 |                                         | Sügavus (minimaalne)  | 7 cm    |
|                                                                                                 |                                         | Sügavus (maksimaalne) | 43 cm   |
|                                                                                                 |                                         | Kõrgus                | 425 mm  |
|                                                                                                 |                                         | Kaal                  | 7,72 kg |