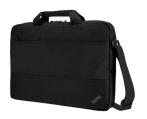

## Lenovo 4X40Y95214 sülearvutikott 39,6 cm (15.6") Pealt avatav kott Must

**Brand :** Lenovo **Product code:** 4X40Y95214

Product name: 4X40Y95214

| Funktsioonid                 |                   | Kaal ja mõõtmed             |          |
|------------------------------|-------------------|-----------------------------|----------|
| Pinnakujundus                | Ühevärviline      | Laius                       | 420 mm   |
| Ekraani maksimaalne suurus * | 39,6 cm (15.6")   | Sügavus                     | 51 mm    |
| Karbi tüüp *                 | Pealt avatav kott | Kõrgus                      | 293 mm   |
| Materjal *                   | Polüester         | Kaal                        | 310 g    |
| Toote peamine värv *         | Must              | Pakendi laius               | 420 mm   |
| Brändiühilduvus *            | Kõik tootjad      | Pakendi sügavus             | 20 mm    |
| Kandesangad                  | ✓                 | Pakendi kõrgus              | 293 mm   |
| Õlarihm                      | ✓                 | Pakendi kaal                | 340 g    |
| Kogus                        | 1                 | Logistika andmed            |          |
|                              |                   | Harmonized System (HS) kood | 84733080 |