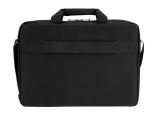

## Lenovo 4X40Y95214 sülearvutikott 39,6 cm (15.6") Pealt avatav kott Must

**Brand :** Lenovo **Product code:** 4X40Y95214

Product name: 4X40Y95214

| Funktsioonid                 |                   | Kaal ja mõõtmed             |          |
|------------------------------|-------------------|-----------------------------|----------|
| Pinnakujundus                | Ühevärviline      | Laius                       | 420 mm   |
| Ekraani maksimaalne suurus * | 39,6 cm (15.6")   | Sügavus                     | 51 mm    |
| Karbi tüüp *                 | Pealt avatav kott | Kõrgus                      | 293 mm   |
| Materjal *                   | Polüester         | Kaal                        | 310 g    |
| Toote peamine värv *         | Must              | Pakendi laius               | 420 mm   |
| Brändiühilduvus *            | Kõik tootjad      | Pakendi sügavus             | 20 mm    |
| Kandesangad                  | ✓                 | Pakendi kõrgus              | 293 mm   |
| Õlarihm                      | ✓                 | Pakendi kaal                | 340 g    |
| Kogus                        | 1                 | Logistika andmed            |          |
|                              |                   | Harmonized System (HS) kood | 84733080 |