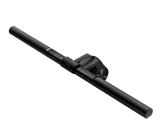

## BenQ ScreenBar monitori lamp Must 2 930 lm

Brand: BenQ Product code: 9H.W42QD.WP1

Product name: ScreenBar

BenQ ScreenBar. Korpuse värv: Must, Korpuse materjal: Alumiinium, Polükarbonaat, Valgusvoog: 930 lm. Toiteallikas: USB, Alalisvoolu pinge: 5 V, Vool: 1 A. Laius: 450 mm, Sügavus: 92 mm, Kõrgus: 90 mm. Pakendi kaal: 940 g

| Features                                                                                             |                                    | Features               |            |
|------------------------------------------------------------------------------------------------------|------------------------------------|------------------------|------------|
| Number of LEDs 2 Luminous flux 930 lm Color Rendering Index (CRI) 95 Adjustable colour temperature ✓ | Aluminium, Polycarbonate (PC)<br>2 | Flicker-free operation | ✓          |
|                                                                                                      |                                    | Power                  |            |
|                                                                                                      |                                    | Power source *         | USB        |
|                                                                                                      | 95                                 | DC voltage<br>Current  | 5 V<br>1 A |
|                                                                                                      |                                    |                        | IA         |
| Number of brightness levels                                                                          | 15                                 | Weight & dimensions    |            |
| Control type                                                                                         | Buttons                            | Width                  | 450 mm     |
| Thickness (min)                                                                                      | 1 cm                               | Depth                  | 92 mm      |
| Thickness (max)                                                                                      | 3 cm                               | Height                 | 90 mm      |
| On/off button                                                                                        | ✓                                  | Weight                 | 530 g      |
|                                                                                                      |                                    | Packaging data         |            |
|                                                                                                      |                                    | Package weight         | 940 g      |