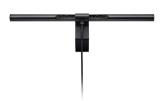

## BenQ ScreenBar monitori lamp Must 2 930 lm

Brand: BenQ Product code: 9H.W42QD.WP1

Product name: ScreenBar

BenQ ScreenBar. Korpuse värv: Must, Korpuse materjal: Alumiinium, Polükarbonaat, Valgusvoog: 930 lm. Toiteallikas: USB, Alalisvoolu pinge: 5 V, Vool: 1 A. Laius: 450 mm, Sügavus: 92 mm, Kõrgus: 90 mm. Pakendi kaal: 940 g

| Features                                                                                             |                                    | Features               |            |
|------------------------------------------------------------------------------------------------------|------------------------------------|------------------------|------------|
| Number of LEDs 2 Luminous flux 930 lm Color Rendering Index (CRI) 95 Adjustable colour temperature ✓ | Aluminium, Polycarbonate (PC)<br>2 | Flicker-free operation | ✓          |
|                                                                                                      |                                    | Power                  |            |
|                                                                                                      |                                    | Power source *         | USB        |
|                                                                                                      | 95                                 | DC voltage<br>Current  | 5 V<br>1 A |
|                                                                                                      |                                    |                        | IA         |
| Number of brightness levels                                                                          | 15                                 | Weight & dimensions    |            |
| Control type                                                                                         | Buttons                            | Width                  | 450 mm     |
| Thickness (min)                                                                                      | 1 cm                               | Depth                  | 92 mm      |
| Thickness (max)                                                                                      | 3 cm                               | Height                 | 90 mm      |
| On/off button                                                                                        | ✓                                  | Weight                 | 530 g      |
|                                                                                                      |                                    | Packaging data         |            |
|                                                                                                      |                                    | Package weight         | 940 g      |