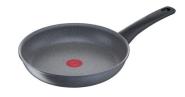

## Tefal Healthy Chef G1500472 praepann Mitmeotstarbeline pann Ümmargune

Brand: Tefal Product family: Healthy Chef Product code: G1500472

Product name: G1500472

3168430322684

Disclaimer. The information published here (the "Information") is based on sources that can be considered reliable, typically the manufacturer, but this Information is provided "AS IS" and without guarantee of correctness or completeness. The Information is only indicative and can be changed at any time without notification. No rights can be based on the Information. Suppliers or aggregators of this Information do not accept any liability with regard to the content of (web)pages and other documents, including its Information. The publisher of the Information can not be held liable for the content of 3rd party websites that are linking this Information or are linked to from this Information. You as the User of the Information are solely responsible for the choice and usage of this Information. You are not entitled to transfer, copy or otherwise multiply or distribute the Information. You are obliged to follow the directions of the copyright owner(s) with regard to the use of the Information. Exclusively Dutch law is applicable. With regard to price and stock data on the site, the publisher followed a number of starting points, which are not necessarily relevant for your private or business circumstances. Therefore, the price and stock data are only indicative and are subject to changes. You are personally responsible for the way you use and apply this information. As a user of the Information or sites or documents in which this Information is included, you will adhere to standard fair use including avoidance of spamming, ripping, intellectual-property violations, privacy violations, and any other illegal activity.