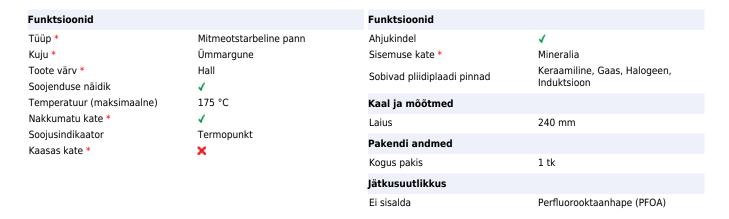

## Tefal Healthy Chef G1500472 praepann Mitmeotstarbeline pann Ümmargune

Brand: Tefal Product family: Healthy Chef Product code: G1500472

Product name: G1500472

3168430322684

Disclaimer. The information published here (the "Information") is based on sources that can be considered reliable, typically the manufacturer, but this Information is provided "AS IS" and without guarantee of correctness or completeness. The Information is only indicative and can be changed at any time without notification. No rights can be based on the Information. Suppliers or aggregators of this Information do not accept any liability with regard to the content of (web)pages and other documents, including its Information. The publisher of the Information can not be held liable for the content of 3rd party websites that are linking this Information or are linked to from this Information. You as the User of the Information are solely responsible for the choice and usage of this Information. You are not entitled to transfer, copy or otherwise multiply or distribute the Information. You are obliged to follow the directions of the copyright owner(s) with regard to the use of the Information. Exclusively Dutch law is applicable. With regard to price and stock data on the site, the publisher followed a number of starting points, which are not necessarily relevant for your private or business circumstances. Therefore, the price and stock data are only indicative and are subject to changes. You are personally responsible for the way you use and apply this information. As a user of the Information or sites or documents in which this Information is included, you will adhere to standard fair use including avoidance of spamming, ripping, intellectual-property violations, privacy violations, and any other illegal activity.