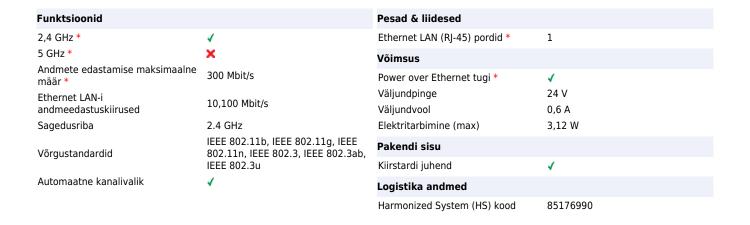

## TP-Link EAP110-OUTDOOR traadita kohtvõrgu pääsupunkt 300 Mbit/s Power over Ethernet tugi

Brand : TP-Link Product code: EAP110-OUTDOOR

**Product name :** EAP110-OUTDOOR

TP-Link EAP110-OUTDOOR. Andmete edastamise maksimaalne määr: 300 Mbit/s, Ethernet LAN-i andmeedastuskiirused: 10,100 Mbit/s, Sagedusriba: 2.4 GHz. Väljundpinge: 24 V, Väljundvool: 0,6 A, Elektritarbimine (max): 3.12 W