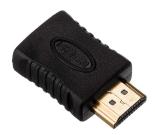

## Lindy 41232 kaabli soomuutja HDMI Type A Must

Brand : Lindy Product code: 41232

**Product name : 41232** 

Lindy 41232. Pistmik 1: HDMI Type A, Pistmik 2: HDMI Type A, Pistmikukontaktide kate: Kuld. Toote värv: Must

| Pesad & liidesed        |             | Toimimine         |  |
|-------------------------|-------------|-------------------|--|
| Pistmik 1 *             | HDMI Type A | Toote värv * Must |  |
| Pistmik 2 *             | HDMI Type A | HDCP ✓            |  |
| Konnektor 1 sugu        | Meessoost   | Kaal ja mõõtmed   |  |
| Konnektor 2 sugu        | Naissoost   | Kaal 8 g          |  |
| 1. pistmiku kujutegur   | Sirge       | Ruui 0 g          |  |
| 2. pistmiku kujutegur   | Sirge       | Pakendi sisu      |  |
| Pistmikukontaktide kate | Kuld        | Kogus pakis 1 tk  |  |