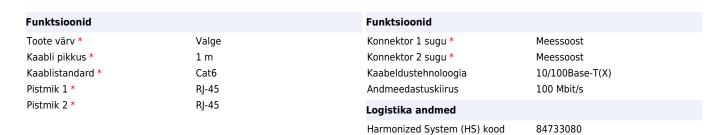

## Lindy 1m Cat.6 võrgukaabel Valge Cat6

Brand: Lindy Product code: 47501

Product name: 1m Cat.6

Lindy 1m Cat.6. Kaabli pikkus: 1 m, Kaablistandard: Cat6, Pistmik 1: RJ-45, Pistmik 2: RJ-45,

Andmeedastuskiirus: 100 Mbit/s, Toote värv: Valge