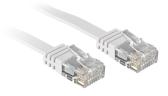

## Lindy 1m Cat.6 võrgukaabel Valge Cat6

Brand: Lindy Product code: 47501

Product name: 1m Cat.6

Lindy 1m Cat.6. Kaabli pikkus: 1 m, Kaablistandard: Cat6, Pistmik 1: RJ-45, Pistmik 2: RJ-45,

Andmeedastuskiirus: 100 Mbit/s, Toote värv: Valge