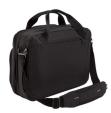

## Thule Crossover 2 C2LB-116 Black 39,6 cm (15.6") Kullerikoti ümbris Must

Brand : Thule

Product family: Crossover 2

Product code: 3203842

Product name : C2LB-116 Black

Thule Crossover 2 C2LB-116 Black. Karbi tüüp: Kullerikoti ümbris, Ekraani maksimaalne suurus: 39,6 cm (15.6"). Kaal: 1,36 kg. Pinnakujundus: Muster

## Funktsioonid

Pinnakujundus Ekraani maksimaalne suurus \* Karbi tüüp \* Materjal \* Toote peamine värv \* Brändiühilduvus \* Muster 39,6 cm (15.6") Kullerikoti ümbris Nailon Must Kõik tootjad

| Kaal ja mõõtmed             |          |
|-----------------------------|----------|
| Laius                       | 440 mm   |
| Sügavus                     | 150 mm   |
| Kõrgus                      | 320 mm   |
| Kaal                        | 1,36 kg  |
| Logistika andmed            |          |
| Harmonized System (HS) kood | 84733080 |