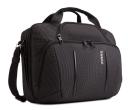

## Thule Crossover 2 C2LB-116 Black 39,6 cm (15.6") Kullerikoti ümbris Must

Brand : Thule

Product family: Crossover 2

Product code: 3203842

Product name : C2LB-116 Black

Thule Crossover 2 C2LB-116 Black. Karbi tüüp: Kullerikoti ümbris, Ekraani maksimaalne suurus: 39,6 cm (15.6"). Kaal: 1,36 kg. Pinnakujundus: Muster