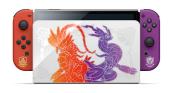

## Nintendo Switch OLED kaasaskantav mängukonsool 17,8 cm (7") 64 GB Puutetundlik ekraan WiFi Punane, Violetne

Brand : Nintendo Product code: 210304

**Product name :** Switch OLED

| Performance                                                   |                                                                     | Network                                                                |                                                |
|---------------------------------------------------------------|---------------------------------------------------------------------|------------------------------------------------------------------------|------------------------------------------------|
| Platform *                                                    | Nintendo Switch                                                     | Bluetooth version                                                      | 4.1                                            |
| rocessor model NVIDIA Custom Tegra                            | NVIDIA Custom Tegra                                                 | Ports & interfaces                                                     |                                                |
| Accelerometer                                                 | •                                                                   | HDMI                                                                   | <b>✓</b>                                       |
| Ambient light sensor                                          | •                                                                   | USB port                                                               | ✓                                              |
| Gyroscope                                                     | ✓                                                                   | USB connector type                                                     | USB Type-C                                     |
| Design                                                        |                                                                     | Headphone connectivity                                                 | 3.5 mm                                         |
| Product colour *                                              | Red, Violet                                                         | Combo headphone/mic port                                               | ✓                                              |
| Gaming control technology *                                   | Analogue / Digital                                                  | Multimedia                                                             |                                                |
| Analog thumbsticks                                            | •                                                                   | Built-in camera *                                                      | ×                                              |
| Volume control                                                | Buttons                                                             | Number of built-in speakers                                            | 2                                              |
| Display                                                       |                                                                     | Power                                                                  |                                                |
| Display diagonal * Display * Touchscreen * Display resolution | 17.8 cm (7") OLED  ✓ 1280 x 720 pixels                              | Battery technology Battery capacity Battery life (max) * Charging time | Lithium-lon (Li-lon)<br>4310 mAh<br>9 h<br>3 h |
| Touch technology Touchscreen type                             | Multi-touch<br>Capacitive                                           | Operational conditions                                                 |                                                |
| Storage                                                       |                                                                     | Operating temperature (T-T) Operating relative humidity (H-H)          | 5 - 35 °C<br>20 - 80%                          |
| Built-in memory capacity *  Card reader integrated *          | 64 GB<br>✓                                                          | Weight & dimensions                                                    |                                                |
| Compatible memory cards                                       | MicroSD (TransFlash), MicroSDHC,<br>MicroSDXC                       | Width<br>Depth                                                         | 242 mm<br>13.9 mm                              |
| Maximum memory card size                                      | 2 TB                                                                | Height                                                                 | 102 mm                                         |
| Network                                                       |                                                                     | Packaging content                                                      |                                                |
| Wi-Fi *                                                       | ✓                                                                   | Video game included *                                                  | x                                              |
| Bluetooth *                                                   | ✓                                                                   | Battery charger included                                               | ✓                                              |
| Wi-Fi standards                                               | 802.11a, 802.11b, 802.11g, Wi-Fi 4<br>(802.11n), Wi-Fi 5 (802.11ac) | Manual                                                                 | <b>✓</b>                                       |