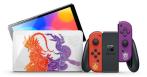

## Nintendo Switch OLED kaasaskantav mängukonsool 17,8 cm (7") 64 GB Puutetundlik ekraan WiFi Punane, Violetne

Brand : Nintendo Product code: 210304

**Product name :** Switch OLED

| Performance                                                   |                                                                     | Network                                                                |                                                |
|---------------------------------------------------------------|---------------------------------------------------------------------|------------------------------------------------------------------------|------------------------------------------------|
| Platform *                                                    | Nintendo Switch                                                     | Bluetooth version                                                      | 4.1                                            |
| rocessor model NVIDIA Custom Tegra                            | NVIDIA Custom Tegra                                                 | Ports & interfaces                                                     |                                                |
| Accelerometer                                                 | •                                                                   | HDMI                                                                   | <b>✓</b>                                       |
| Ambient light sensor                                          | •                                                                   | USB port                                                               | ✓                                              |
| Gyroscope                                                     | ✓                                                                   | USB connector type                                                     | USB Type-C                                     |
| Design                                                        |                                                                     | Headphone connectivity                                                 | 3.5 mm                                         |
| Product colour *                                              | Red, Violet                                                         | Combo headphone/mic port                                               | ✓                                              |
| Gaming control technology *                                   | Analogue / Digital                                                  | Multimedia                                                             |                                                |
| Analog thumbsticks                                            | •                                                                   | Built-in camera *                                                      | ×                                              |
| Volume control                                                | Buttons                                                             | Number of built-in speakers                                            | 2                                              |
| Display                                                       |                                                                     | Power                                                                  |                                                |
| Display diagonal * Display * Touchscreen * Display resolution | 17.8 cm (7") OLED  ✓ 1280 x 720 pixels                              | Battery technology Battery capacity Battery life (max) * Charging time | Lithium-lon (Li-lon)<br>4310 mAh<br>9 h<br>3 h |
| Touch technology Touchscreen type                             | Multi-touch<br>Capacitive                                           | Operational conditions                                                 |                                                |
| Storage                                                       |                                                                     | Operating temperature (T-T) Operating relative humidity (H-H)          | 5 - 35 °C<br>20 - 80%                          |
| Built-in memory capacity *  Card reader integrated *          | 64 GB<br>✓                                                          | Weight & dimensions                                                    |                                                |
| Compatible memory cards                                       | MicroSD (TransFlash), MicroSDHC,<br>MicroSDXC                       | Width<br>Depth                                                         | 242 mm<br>13.9 mm                              |
| Maximum memory card size                                      | 2 TB                                                                | Height                                                                 | 102 mm                                         |
| Network                                                       |                                                                     | Packaging content                                                      |                                                |
| Wi-Fi *                                                       | ✓                                                                   | Video game included *                                                  | x                                              |
| Bluetooth *                                                   | ✓                                                                   | Battery charger included                                               | ✓                                              |
| Wi-Fi standards                                               | 802.11a, 802.11b, 802.11g, Wi-Fi 4<br>(802.11n), Wi-Fi 5 (802.11ac) | Manual                                                                 | <b>✓</b>                                       |