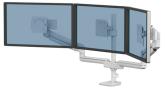

## Fellowes Tallo 8616801 monitori kinnitus ja alus 68,6 cm (27") Valge Laud

Brand : Fellowes Product family: Tallo Product code: 8616801

Product name: 8616801

043859759064

0043859759064

Disclaimer. The information published here (the "Information") is based on sources that can be considered reliable, typically the manufacturer, but this Information is provided "AS IS" and without guarantee of correctness or completeness. The Information is only indicative and can be changed at any time without notification. No rights can be based on the Information. Suppliers or aggregators of this Information do not accept any liability with regard to the content of (web)pages and other documents, including its Information. The publisher of the Information can not be held liable for the content of 3rd party websites that are linking this Information or are linked to from this Information. You as the User of the Information are solely responsible for the choice and usage of this Information. You are not entitled to transfer, copy or otherwise multiply or distribute the Information. You are obliged to follow the directions of the copyright owner(s) with regard to the use of the Information. Exclusively Dutch law is applicable. With regard to price and stock data on the site, the publisher followed a number of starting points, which are not necessarily relevant for your private or business circumstances. Therefore, the price and stock data are only indicative and are subject to changes. You are personally responsible for the way you use and apply this information. As a user of the Information or sites or documents in which this Information is included, you will adhere to standard fair use including avoidance of spamming, ripping, intellectual-property violations, privacy violations, and any other illegal activity.