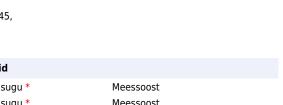

## Lindy 2m Cat.6 võrgukaabel Must Cat6

**Brand**: Lindy Product code: 47522

Product name: 2m Cat.6

Andmeedastuskiirus: 100 Mbit/s, Toote värv: Must

| Funktsioonid     |       | Funktsioonid                |                 |
|------------------|-------|-----------------------------|-----------------|
| Toote värv *     | Must  | Konnektor 1 sugu *          | Meessoost       |
| Kaabli pikkus *  | 2 m   | Konnektor 2 sugu *          | Meessoost       |
| Kaablistandard * | Cat6  | Kaabeldustehnoloogia        | 10/100Base-T(X) |
| Pistmik 1 *      | RJ-45 | Andmeedastuskiirus          | 100 Mbit/s      |
| Pistmik 2 *      | RJ-45 | Logistika andmed            |                 |
|                  |       | Harmonized System (HS) kood | 84733080        |