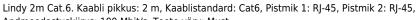

## Lindy 2m Cat.6 võrgukaabel Must Cat6

**Brand**: Lindy Product code: 47522

Product name: 2m Cat.6

Andmeedastuskiirus: 100 Mbit/s, Toote värv: Must

| Funktsioonid     |       | Funktsioonid                |                 |
|------------------|-------|-----------------------------|-----------------|
| Toote värv *     | Must  | Konnektor 1 sugu *          | Meessoost       |
| Kaabli pikkus *  | 2 m   | Konnektor 2 sugu *          | Meessoost       |
| Kaablistandard * | Cat6  | Kaabeldustehnoloogia        | 10/100Base-T(X) |
| Pistmik 1 *      | RJ-45 | Andmeedastuskiirus          | 100 Mbit/s      |
| Pistmik 2 *      | RJ-45 | Logistika andmed            |                 |
|                  |       | Harmonized System (HS) kood | 84733080        |