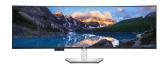

## DELL UltraSharp U4924DW LED display 124,5 cm (49") 5120 x 1440 pikslit 5K Ultra HD LCD Must, Hõbe

Brand : DELL Product family: UltraSharp Product code: DELL-U4924DW

Product name: U4924DW

884116442394

0884116442394