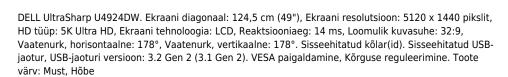

## DELL UltraSharp U4924DW LED display 124,5 cm (49") 5120 x 1440 pikslit 5K Ultra HD LCD Must, Hõbe

Brand : DELL Product family: UltraSharp Product code: DELL-U4924DW

Product name: U4924DW

884116442394

0884116442394