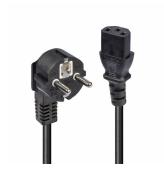

## Lindy 30336 toitekaabel Must 3 m CEE7/7 C13 pistikut

**Brand :** Lindy **Product code:** 30336

**Product name:** 30336

Lindy 30336. Kaabli pikkus: 3 m, Pistmik 1: CEE7/7, Pistmik 2: C13 pistikut

| Features             |                                        | Features                    |          |
|----------------------|----------------------------------------|-----------------------------|----------|
| Product colour *     | Black                                  | Connector 1 form factor     | Angled   |
| Connector 1 gender * | Male                                   | Connector 2 form factor     | Straight |
| onnector 2 gender *  | Female<br>3 m<br>CEE7/7<br>C13 coupler | Packaging data              |          |
| Cable length *       |                                        | Quantity per pack           | 1 pc(s)  |
|                      |                                        | Logistics data              |          |
|                      |                                        | Harmonized System (HS) code | 84733080 |