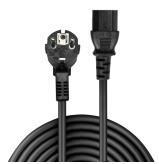

## Lindy 30336 toitekaabel Must 3 m CEE7/7 C13 pistikut

**Brand :** Lindy **Product code:** 30336

**Product name:** 30336

Lindy 30336. Kaabli pikkus: 3 m, Pistmik 1: CEE7/7, Pistmik 2: C13 pistikut

| Features             |                                        | Features                    |          |
|----------------------|----------------------------------------|-----------------------------|----------|
| Product colour *     | Black                                  | Connector 1 form factor     | Angled   |
| Connector 1 gender * | Male                                   | Connector 2 form factor     | Straight |
| onnector 2 gender *  | Female<br>3 m<br>CEE7/7<br>C13 coupler | Packaging data              |          |
| Cable length *       |                                        | Quantity per pack           | 1 pc(s)  |
|                      |                                        | Logistics data              |          |
|                      |                                        | Harmonized System (HS) code | 84733080 |