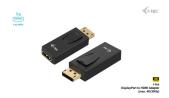

## i-tec DP2HDMI4K30HZ liidesekaart/adapter HDMI

Brand: i-tec Product code: DP2HDMI4K30HZ

**Product name:** DP2HDMI4K30HZ

 $i-tec\ DP2HDMI4K30HZ.\ Hostiliides:\ Displayport,\ V\"{a}ljundliides:\ HDMI.\ Toote\ v\"{a}rv:\ Must.\ Laius:\ 62\ mm,$ 

Sügavus: 22 mm, Kõrgus: 12 mm

| Pesad & liidesed              |                     | Funktsioonid    |       |
|-------------------------------|---------------------|-----------------|-------|
| Hostiliides * Väljundliides * | Displayport<br>HDMI | Isehäälestuv    | ✓     |
|                               |                     | Kaal ja mõõtmed |       |
| Disain                        |                     | Laius           | 62 mm |
| Sisemine *                    | X                   | Sügavus         | 22 mm |
| Toote värv                    | Must                | Kõrgus          | 12 mm |
|                               |                     | Kaal            | 11 g  |