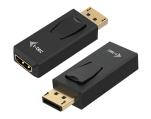

## i-tec DP2HDMI4K30HZ liidesekaart/adapter HDMI

Brand: i-tec Product code: DP2HDMI4K30HZ

**Product name:** DP2HDMI4K30HZ

 $i-tec\ DP2HDMI4K30HZ.\ Hostiliides:\ Displayport,\ V\"{a}ljundliides:\ HDMI.\ Toote\ v\"{a}rv:\ Must.\ Laius:\ 62\ mm,$ 

Sügavus: 22 mm, Kõrgus: 12 mm

| Pesad & liidesed              |                     | Funktsioonid    |       |
|-------------------------------|---------------------|-----------------|-------|
| Hostiliides * Väljundliides * | Displayport<br>HDMI | Isehäälestuv    | ✓     |
|                               |                     | Kaal ja mõõtmed |       |
| Disain                        |                     | Laius           | 62 mm |
| Sisemine *                    | X                   | Sügavus         | 22 mm |
| Toote värv                    | Must                | Kõrgus          | 12 mm |
|                               |                     | Kaal            | 11 g  |