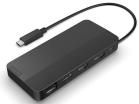

## Lenovo 40B90000WW sülearvuti dokk ja pordireplikaator Juhtmega ühendatud USB 3.2 Gen 1 (3.1 Gen 1) Type-C Must

Brand : Lenovo Product code: 40B90000WW

Product name: 40B90000WW

195892097808

0195892097808