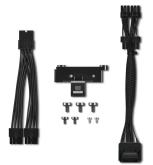

## Lenovo 4XF1M24241 toitekaabel Must

## Brand : Lenovo

Product name : 4XF1M24241

Lenovo 4XF1M24241

| Funktsioonid                             |  | Kaal ja mõõtmed |        |
|------------------------------------------|--|-----------------|--------|
| Toote värv *                             |  | Kaal            | 300 g  |
| Konnektor 1 sugu *<br>Konnektor 2 sugu * |  | Pakendi andmed  |        |
| lsehäälestuv                             |  | Pakendi laius   | 180 mm |
| Ühilduvus                                |  | Pakendi sügavus | 145 mm |
|                                          |  | Pakendi kõrgus  | 50 mm  |
|                                          |  | Pakendi kaal    | 450 g  |