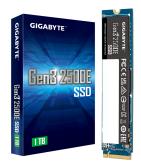

## GIGABYTE Gen3 2500E SSD 1TB M.2 PCI Express 3.0 NVMe 3D NAND

Brand : GIGABYTE

Product name : Gen3 2500E SSD 1TB

GIGABYTE Gen3 2500E SSD 1TB. Pooljuhtketta maht: 1 TB, SSD-ketta mõõtmed: M.2, Lugemise kiirus: 2400 MB/s, Kirjutamise kiirus: 1800 MB/s, Komponent: PC/sülearvuti

Product code: G325E1TB

## 1.3 1 TB M.2 PCI Express 3.0 ✓ 3D NAND PC/sülearvuti 2400 MB/s 1800 MB/s

| Funktsioonid                |             |
|-----------------------------|-------------|
| Juhuslik lugemine (4 kB)    | 130000 IOPS |
| Juhuslik kirjutamine (4 kB) | 350000 IOPS |
| JEDEC standard              | 1           |
| TBW                         | 240         |
| Kaal ja mõõtmed             |             |
| Laius                       | 80 mm       |
| Sügavus                     | 23 mm       |
| Kõrgus                      | 22 mm       |
| Pakendi andmed              |             |
| Pakendi tüüp                | Karp        |