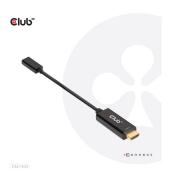

## CLUB3D CAC-1333 videokaabliadapter 0,22 m HDMI tüüp A (Standard) USB tüüp-C Must

**Brand :** CLUB3D **Product code:** CAC-1333

**Product name :** CAC-1333

CLUB3D CAC-1333. Kaabli pikkus: 0,22 m, Pistmik 1: HDMI tüüp A (Standard), Pistmik 2: USB tüüp-C

| Features                                                                                                                                          |                                                                                  | Features                    |                                                                                                                                                                                                                                                                                                       |
|---------------------------------------------------------------------------------------------------------------------------------------------------|----------------------------------------------------------------------------------|-----------------------------|-------------------------------------------------------------------------------------------------------------------------------------------------------------------------------------------------------------------------------------------------------------------------------------------------------|
| Connector contacts plating Cable length * Connector 1 * Connector 2 * Connector 1 gender * Connector 2 gender * Maximum resolution Product colour | Gold 0.22 m HDMI Type A (Standard) USB Type-C Male Male 4096 x 2160 pixels Black | Certification               | Meets ROHS, FCC, and CE EMI requirements Note: - Please update your TV Firmware to the version which supports these resolutions/refresh rates! - Please update your Graphic drivers on your PC and make sure that DSC1.2 is supported on your devices to support the these resolutions/refresh rates! |
|                                                                                                                                                   |                                                                                  | Logistics data              |                                                                                                                                                                                                                                                                                                       |
|                                                                                                                                                   |                                                                                  | Harmonized System (HS) code | 84733080                                                                                                                                                                                                                                                                                              |