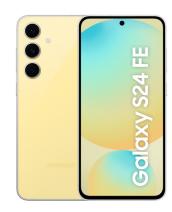

## Samsung Galaxy S24 FE 17 cm (6.7") Kaksik-SIM Android 14 5G USB tüüp-C 8 GB 256 GB 4700 mAh Kollane

**Brand**: Samsung **Product code**: SM-S721BZYGEUE

Product name: Galaxy S24 FE

Samsung Galaxy S24 FE. Ekraani diagonaal: 17 cm (6.7"), Ekraani resolutsioon: 2340 x 1080 pikslit. Protsessori perekond: Samsung Exynos, Protsessori mudel: 2400. RAM-i maht: 8 GB, Sisemine mälumaht: 256 GB. Tagakaamera resolutsioon (numbriline): 50 MP, Tagumise kaamera tüüp: Kolmekordne kaamera (Triple camera). SIM-kaardi võimekus: Kaksik-SIM. Installitud operatsioonisüsteem: Android 14. Aku mahutavus: 4700 mAh. Toote värv: Kollane. Kaal: 167 g