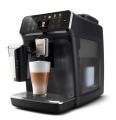

## Philips Series 4400 EP4441/50 Täisautomaatne espressomasin

**Brand : Philips** Product code: EP4441/50

**Product name :** Series 4400 EP4441/50 Täisautomaatne espressomasin

- 12 kuuma ja jääga jooki
- LatteGo piimasüsteem
- OuickStart
- 100% keraamilised jahvatuskettad
- Ideaalne temperatuur ja aroom
- AquaCleani filter
- Ökoseaded
- Masina tugi rakenduses HomeID
- Kiireimini puhastatav piimasüsteem\*
- SilentBrew tehnoloogia
- Intuitiivne ekraan

Philips Series 4400 Täisautomaatne espressomasin

Philips Series 4400 EP4441/50 Täisautomaatne espressomasin:

## Lihtsaim viis külma ja kuuma kohvi nautimiseks.

Vali üks LatteGo 12 maitsvast kohvijoogist. Kreemjast lattest kuni värskendavate jääkohvideni valmib iga jook ideaalsel temperatuuril täiusliku aroomi ja piimavahuga. LatteGo valmistab siidiselt sileda vahu ja selle puhastamine on imelihtne.