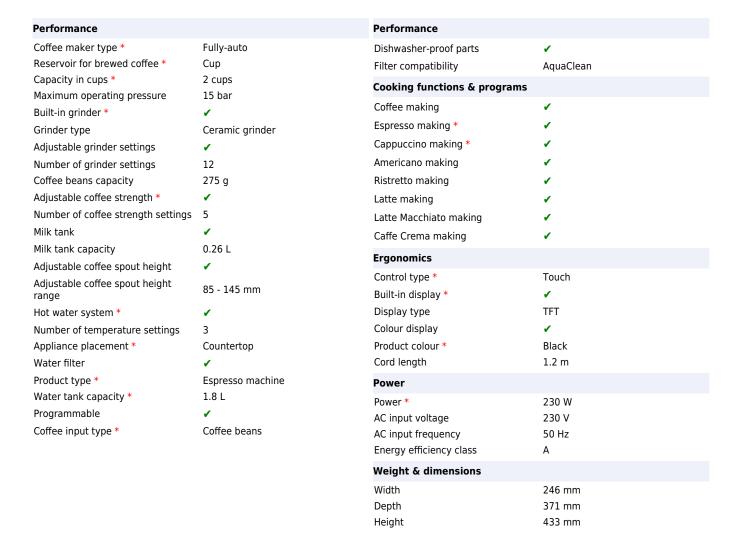

## Philips Series 4400 EP4441/50 Täisautomaatne espressomasin

**Brand : Philips** Product code: EP4441/50

**Product name :** Series 4400 EP4441/50 Täisautomaatne espressomasin

- 12 kuuma ja jääga jooki
- LatteGo piimasüsteem
- OuickStart
- 100% keraamilised jahvatuskettad
- Ideaalne temperatuur ja aroom
- AquaCleani filter
- Ökoseaded
- Masina tugi rakenduses HomeID
- Kiireimini puhastatav piimasüsteem\*
- SilentBrew tehnoloogia
- Intuitiivne ekraan

Philips Series 4400 Täisautomaatne espressomasin

Philips Series 4400 EP4441/50 Täisautomaatne espressomasin:

## Lihtsaim viis külma ja kuuma kohvi nautimiseks.

Vali üks LatteGo 12 maitsvast kohvijoogist. Kreemjast lattest kuni värskendavate jääkohvideni valmib iga jook ideaalsel temperatuuril täiusliku aroomi ja piimavahuga. LatteGo valmistab siidiselt sileda vahu ja selle puhastamine on imelihtne.