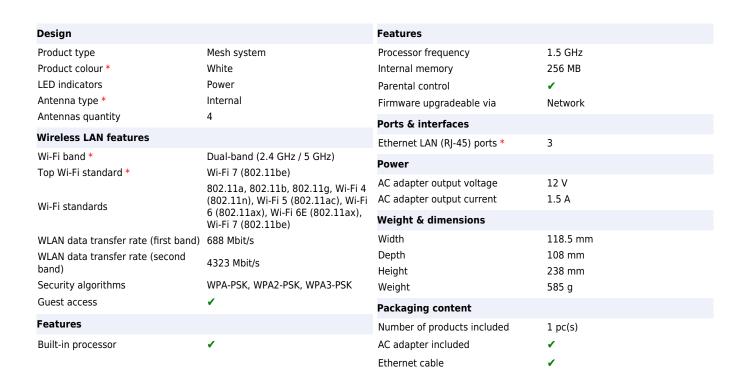

## MSI Roamii BE Lite Mesh System 1-pack Kaks sagedusala (2,4 GHz / 5 GHz) Wi-Fi 7 (802.11be) Valge 3 Sisemodem

Brand: MSI Product code: MRBE50-1PK

Product name: Roamii BE Lite Mesh System 1-pack

MSI Roamii BE Lite Mesh System 1-pack. Toote värv: Valge, Antenni tüüp: Sisemodem, Toote tüüp: Võrgusüsteem. Wi-Fi laineala: Kaks sagedusala (2,4 GHz / 5 GHz), Wi-Fi standard: Wi-Fi 7 (802.11be), WiFi-standardid: 802.11a, 802.11b, 802.11g, Wi-Fi 4 (802.11n), Wi-Fi 5 (802.11ac), Wi-Fi 6 (802.11ax), Wi-Fi 6E.... Protsessori sagedus: 1,5 GHz, Sisemälu: 256 MB, Tarkvara uuendatav läbi: Võrk. AC-adapteri väljundpinge: 12 V, AC-adapteri väljundvool: 1,5 A. Laius: 118,5 mm, Sügavus: 108 mm, Kõrgus: 238 mm