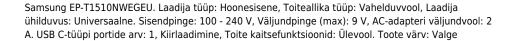

## Samsung EP-T1510NWEGEU mobiilseadme laadija Universaalne Valge Vahelduvvool Kiirlaadimine Hoonesisene

Brand : Samsung Product code: EP-T1510NWEGEU

Product name: EP-T1510NWEGEU

| Performance               |              | Power                       |          |
|---------------------------|--------------|-----------------------------|----------|
| Charger compatibility *   | Universal    | Maximum power               | 15 W     |
| Power source type *       | AC           | Maximum output voltage      | 9 V      |
| USB Type-C ports quantity | 1            | Minimum output voltage      | 5 V      |
| Fast charging             | ✓            | AC adapter output current   | 2 A      |
| Charger type *            | Indoor       | Weight & dimensions         |          |
| Power protection features | Over current | Width                       | 37 mm    |
| Design                    |              | Depth                       | 55 mm    |
| Product colour *          | White        | Height                      | 22.5 mm  |
| Power                     |              | Weight                      | 38.5 g   |
| Input voltage             | 100 - 240 V  | Logistics data              |          |
|                           |              | Harmonized System (HS) code | 85044095 |